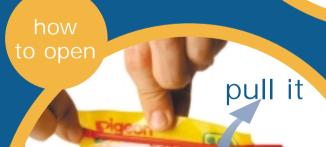

#### how it works

IdealClip is applied by simply pressing down with the fingertips and it opens up easily by pulling the protruding strip of the package

how to close

IdealClip is an airtight and reusable solution for easy reclosing any kind of flexible bags, pouches and flow-packs. Easy to apply and to open, IdealClip keeps the freshness of the product intact once the package is opened and offers and unbelievable watertight seal. It's available in different sizes, shapes and colours and can be personalised