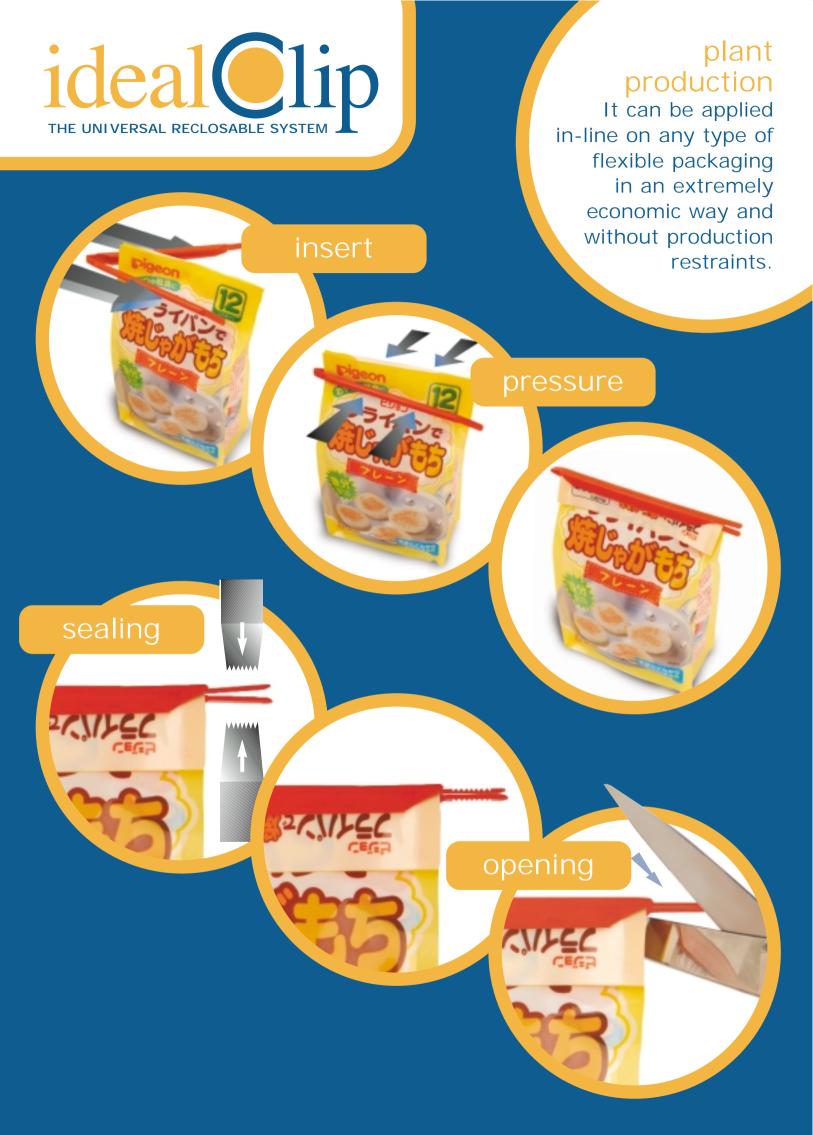

#### how it works

IdealClip is applied by simply pressing down with the fingertips and it opens up easily by pulling the protruding strip of the package

how to close

IdealClip is an airtight and reusable solution for easy reclosing any kind of flexible bags, pouches and flow-packs. Easy to apply and to open, IdealClip keeps the freshness of the product intact once the package is opened and offers and unbelievable watertight seal. It's available in different sizes, shapes and colours and can be personalised

### **STANDARD**

clip suitable for reclosing any types of flexible bags and pouches

IdealClip can be inserted in-line inside the package

IdealClip packed in flow-pack can be sealed outside