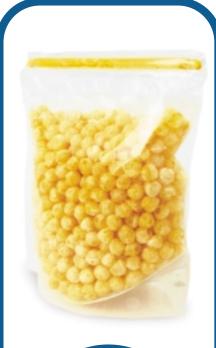

#### how it works

IdealClip is applied by simply pressing down with the fingertips and it opens up easily by pulling the protruding strip of the package

how to close

IdealClip is an airtight and reusable solution for easy reclosing any kind of flexible bags, pouches and flow-packs. Easy to apply and to open, IdealClip keeps the freshness of the product intact once the package is opened and offers and unbelievable watertight seal. It's available in different sizes, shapes and colours and can be personalised

Airtight, watertight seal

easy airtight closure

> immediate automatic opening

available in different sizes shapes and colours