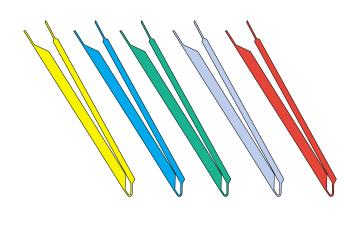

### **STANDARD**

clip suitable for reclosing any types of flexible bags and pouches

IdealClip can be inserted in-line inside the package

IdealClip packed in flow-pack can be sealed outside

# STANDARD

scala 1:1

| Patent                          | International patent                  |
|---------------------------------|---------------------------------------|
| Material                        | Polypropylene (PP) e Polyetilene (PE) |
| Sizes (mm)                      | 70 / 100 / 140 / 180                  |
| Weight (gr)                     | 2 / 3 / 4,3 / 5,5                     |
| Standard colours                | Any Pantone colours                   |
| Segment of application          | Food, non-food and medical            |
| Personalisation (embossed logo) | Only upper side (mm) 4x25 / 4x50      |