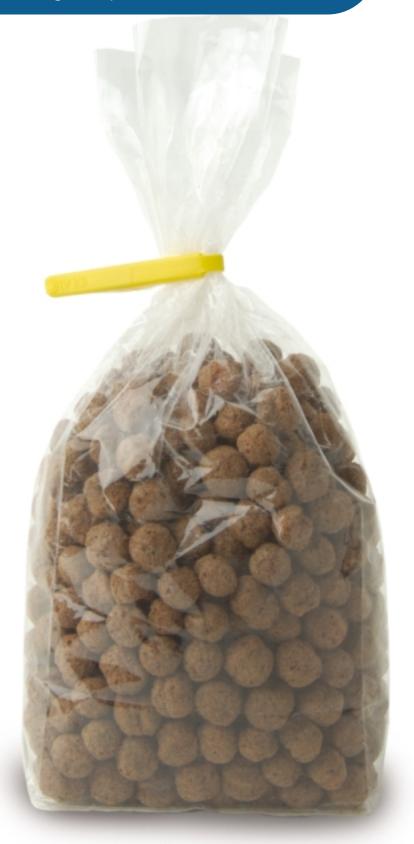

#### how it works

IdealClip is applied by simply pressing down with the fingertips and it opens up easily by pulling the protruding strip of the package

how to close

IdealClip is an airtight and reusable solution for easy reclosing any kind of flexible bags, pouches and flow-packs. Easy to apply and to open, IdealClip keeps the freshness of the product intact once the package is opened and offers and unbelievable watertight seal. It's available in different sizes, shapes and colours and can be personalised

Airtight, watertight seal

easy airtight closure

> immediate automatic opening

available in different sizes shapes and colours