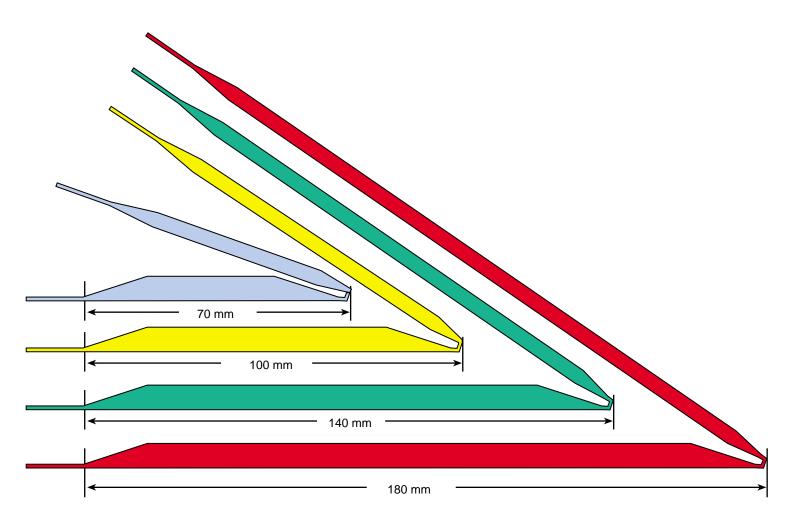

# STANDARD

scala 1:1

| Patent                          | International patent                  |
|---------------------------------|---------------------------------------|
| Material                        | Polypropylene (PP) e Polyetilene (PE) |
| Sizes (mm)                      | 70 / 100 / 140 / 180                  |
| Weight (gr)                     | 2 / 3 / 4,3 / 5,5                     |
| Standard colours                | Any Pantone colours                   |
| Segment of application          | Food, non-food and medical            |
| Personalisation (embossed logo) | Only upper side (mm) 4x25 / 4x50      |