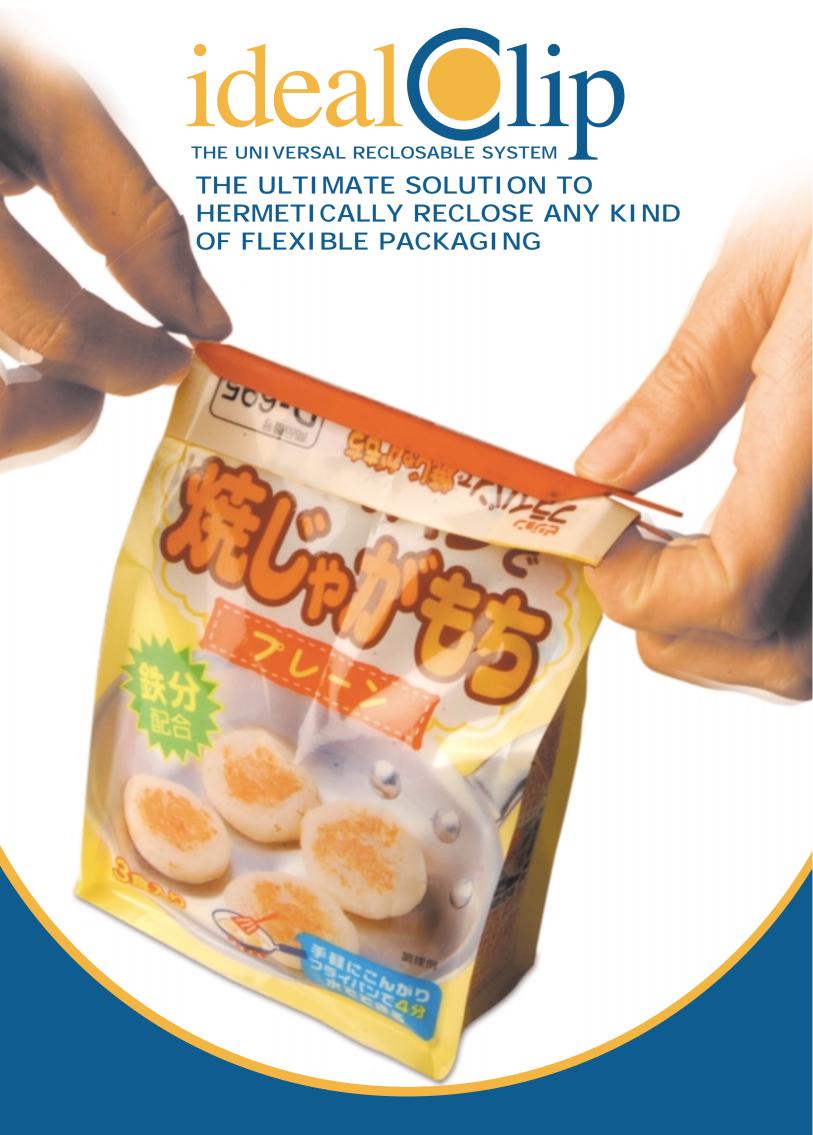

#### how it works

IdealClip is applied by simply pressing down with the fingertips and it opens up easily by pulling the protruding strip of the package

how to close

IdealClip is an airtight and reusable solution for easy reclosing any kind of flexible bags, pouches and flow-packs. Easy to apply and to open, IdealClip keeps the freshness of the product intact once the package is opened and offers and unbelievable watertight seal. It's available in different sizes, shapes and colours and can be personalised

Airtight, watertight seal

easy airtight closure

> immediate automatic opening

available in different sizes shapes and colours