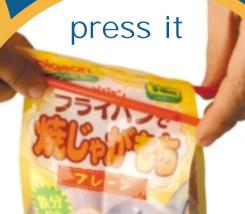

#### how it works

IdealClip is applied by simply pressing down with the fingertips and it opens up easily by pulling the protruding strip of the package

how to close

IdealClip is an airtight and reusable solution for easy reclosing any kind of flexible bags, pouches and flow-packs. Easy to apply and to open, IdealClip keeps the freshness of the product intact once the package is opened and offers and unbelievable watertight seal. It's available in different sizes, shapes and colours and can be personalised