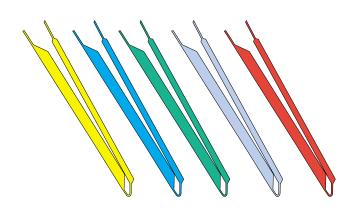

Airtight, watertight seal

easy airtight closure

> immediate automatic opening

available in different sizes shapes and colours

# STANDARD

scala 1:1

| Patent                          | International patent                  |
|---------------------------------|---------------------------------------|
| Material                        | Polypropylene (PP) e Polyetilene (PE) |
| Sizes (mm)                      | 70 / 100 / 140 / 180                  |
| Weight (gr)                     | 2 / 3 / 4,3 / 5,5                     |
| Standard colours                | Any Pantone colours                   |
| Segment of application          | Food, non-food and medical            |
| Personalisation (embossed logo) | Only upper side (mm) 4x25 / 4x50      |