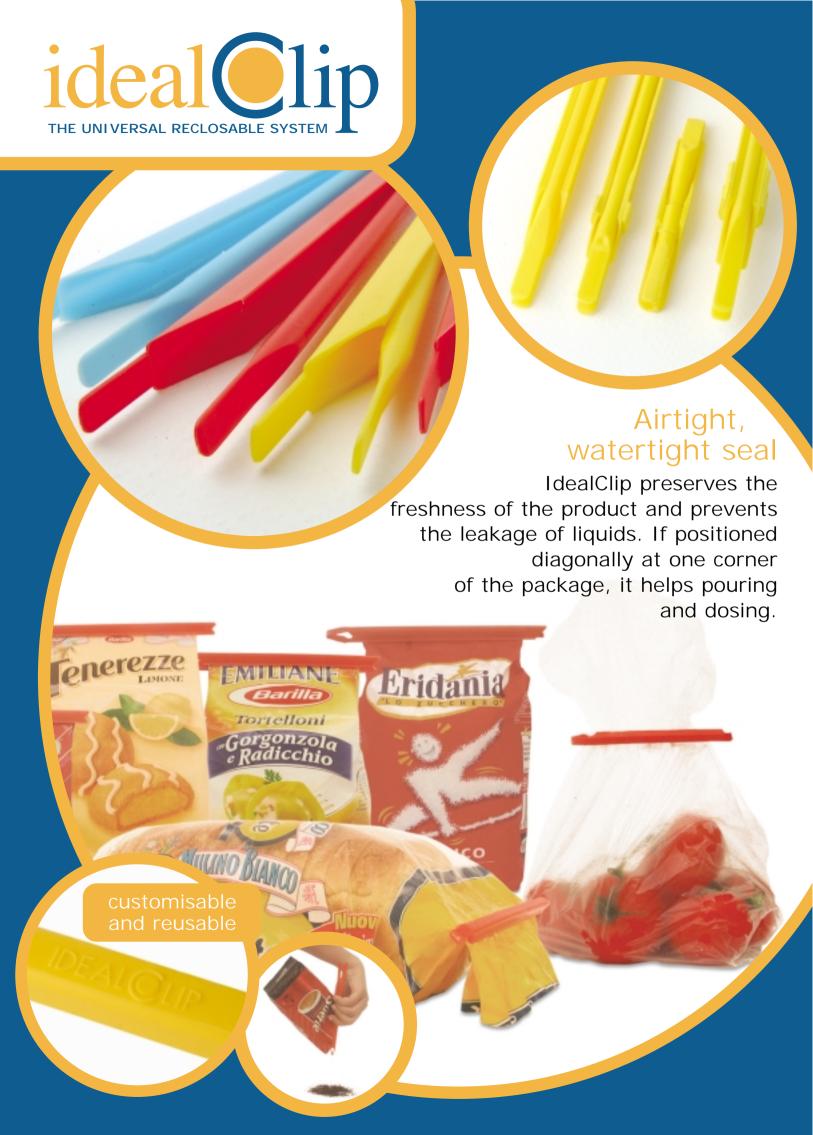

#### how it works

IdealClip is applied by simply pressing down with the fingertips and it opens up easily by pulling the protruding strip of the package

how to close

IdealClip is an airtight and reusable solution for easy reclosing any kind of flexible bags, pouches and flow-packs. Easy to apply and to open, IdealClip keeps the freshness of the product intact once the package is opened and offers and unbelievable watertight seal. It's available in different sizes, shapes and colours and can be personalised

Airtight, watertight seal

easy airtight closure

> immediate automatic opening

available in different sizes shapes and colours