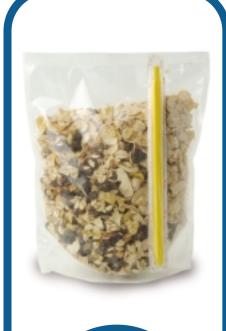

#### how it works

IdealClip is applied by simply pressing down with the fingertips and it opens up easily by pulling the protruding strip of the package

how to close

IdealClip is an airtight and reusable solution for easy reclosing any kind of flexible bags, pouches and flow-packs. Easy to apply and to open, IdealClip keeps the freshness of the product intact once the package is opened and offers and unbelievable watertight seal. It's available in different sizes, shapes and colours and can be personalised

### **STANDARD**

clip suitable for reclosing any types of flexible bags and pouches

IdealClip can be inserted in-line inside the package

IdealClip packed in flow-pack can be sealed outside