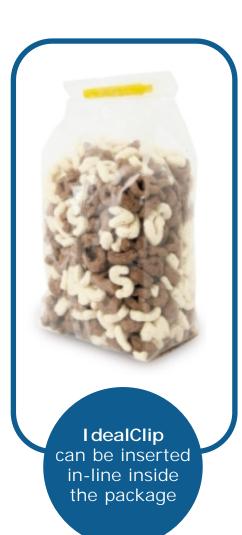

### **STANDARD**

clip suitable for reclosing any types of flexible bags and pouches

IdealClip can be inserted in-line inside the package

IdealClip packed in flow-pack can be sealed outside