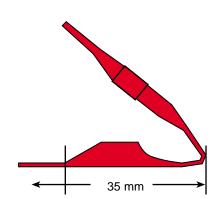

### **TWISTING**

clip reinforced suitable for reclosing twisting flow-pack

## **TWISTING**

scala 1:1

| Patent                          | International patent      |
|---------------------------------|---------------------------|
| Material                        | Polypropylene (PP)        |
| Sizes (mm)                      | 35                        |
| Weight (gr)                     | 2                         |
| Standard colours                | Any Pantone colours       |
| Segment of application          | Food, non-food            |
| Personalisation (embossed logo) | Only upper side (mm) 4x25 |