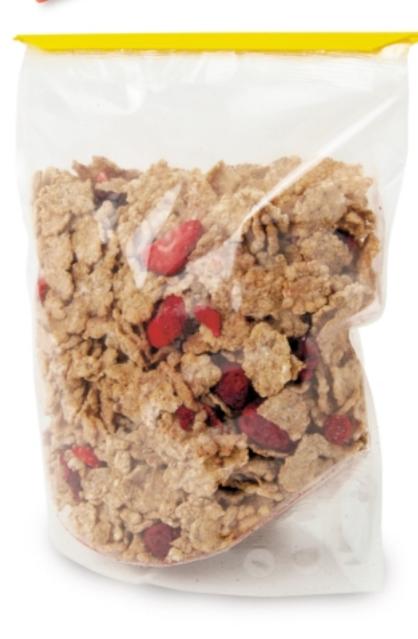

#### how it works

IdealClip is applied by simply pressing down with the fingertips and it opens up easily by pulling the protruding strip of the package

how to close

IdealClip is an airtight and reusable solution for easy reclosing any kind of flexible bags, pouches and flow-packs. Easy to apply and to open, IdealClip keeps the freshness of the product intact once the package is opened and offers and unbelievable watertight seal. It's available in different sizes, shapes and colours and can be personalised

Airtight, watertight seal

easy airtight closure

> immediate automatic opening

available in different sizes shapes and colours