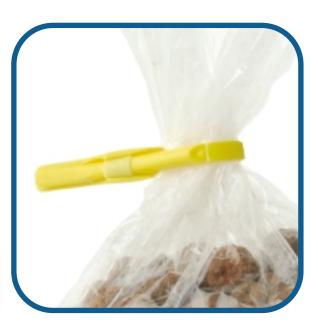

#### how it works

IdealClip is applied by simply pressing down with the fingertips and it opens up easily by pulling the protruding strip of the package

how to close

IdealClip is an airtight and reusable solution for easy reclosing any kind of flexible bags, pouches and flow-packs. Easy to apply and to open, IdealClip keeps the freshness of the product intact once the package is opened and offers and unbelievable watertight seal. It's available in different sizes, shapes and colours and can be personalised

Airtight, watertight seal

easy airtight closure

> immediate automatic opening

available in different sizes shapes and colours

### **STANDARD**

clip suitable for reclosing any types of flexible bags and pouches

IdealClip can be inserted in-line inside the package

IdealClip packed in flow-pack can be sealed outside